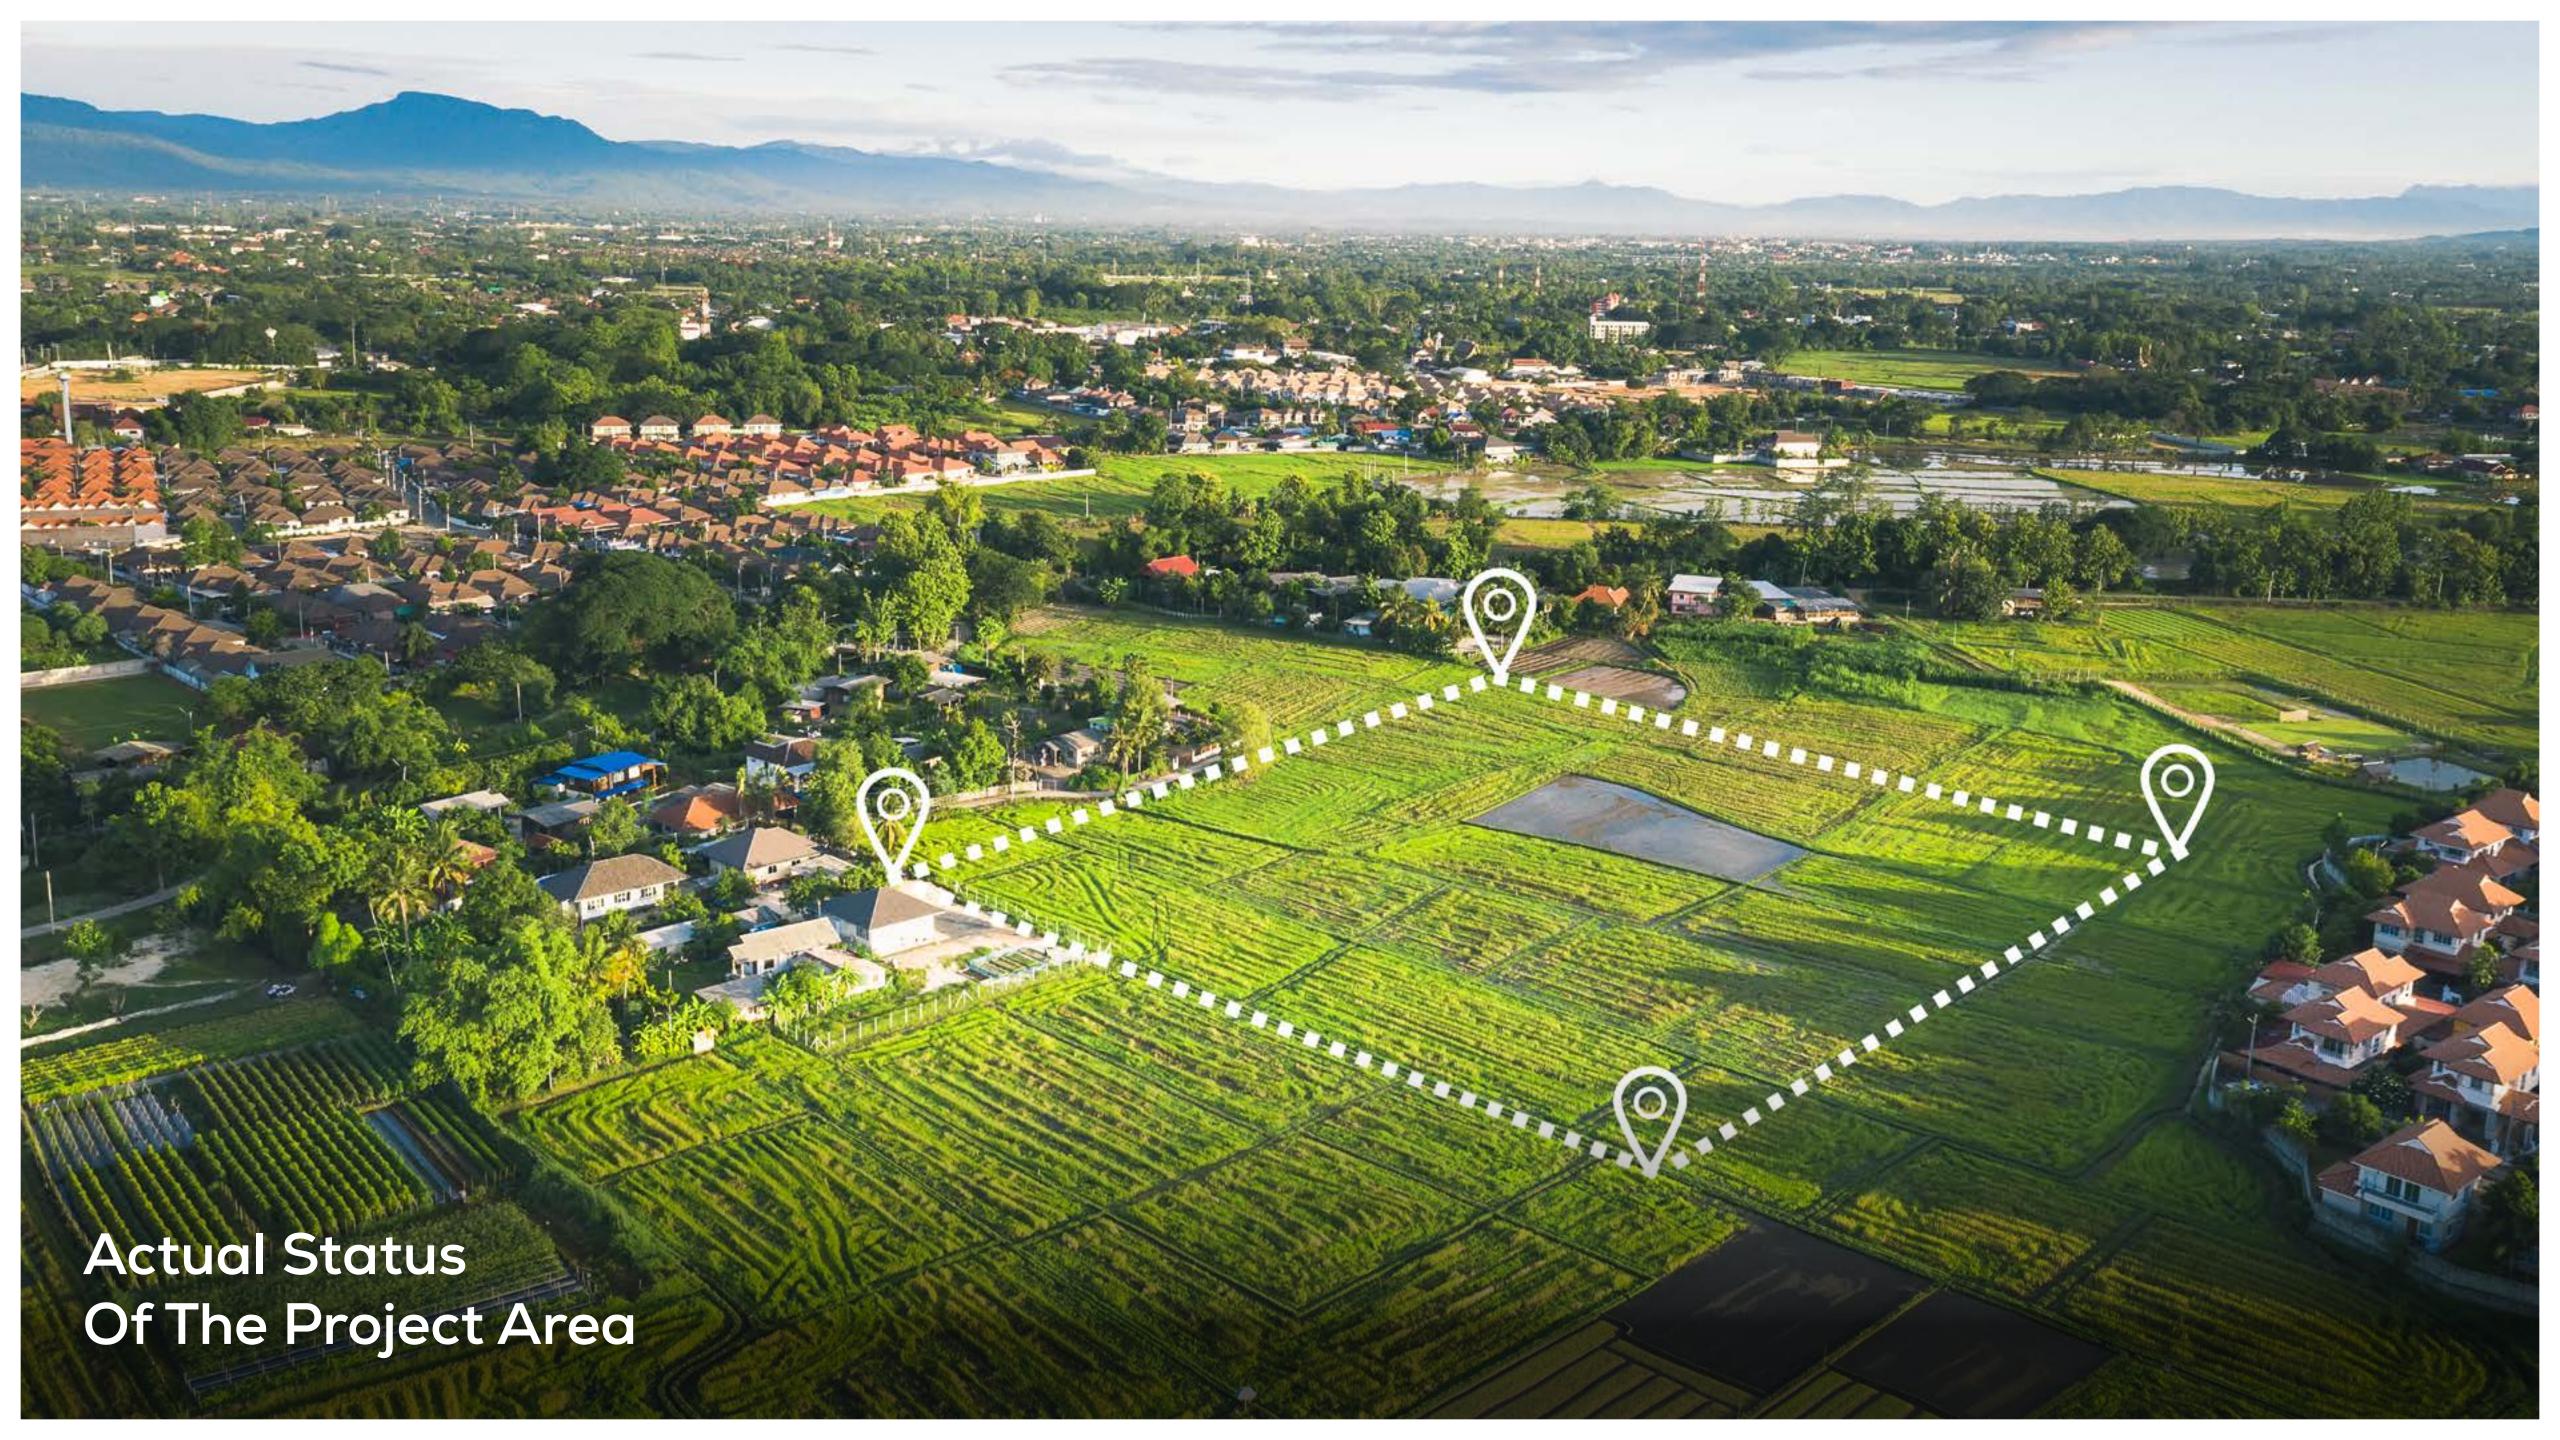

## LAND INFO

| Permit Status     | Housing         |
|-------------------|-----------------|
| Sqm               | 19.500          |
| Price per sqm     | 200老            |
| Block No          | 136             |
| Parcel No         | 17              |
| Title Deed Status | Detached Parcel |

# OFFER YALOVA - ARMUTLU

| List Price | Cash Price |
|------------|------------|
| 2.500.000₺ | 2.250.000₺ |