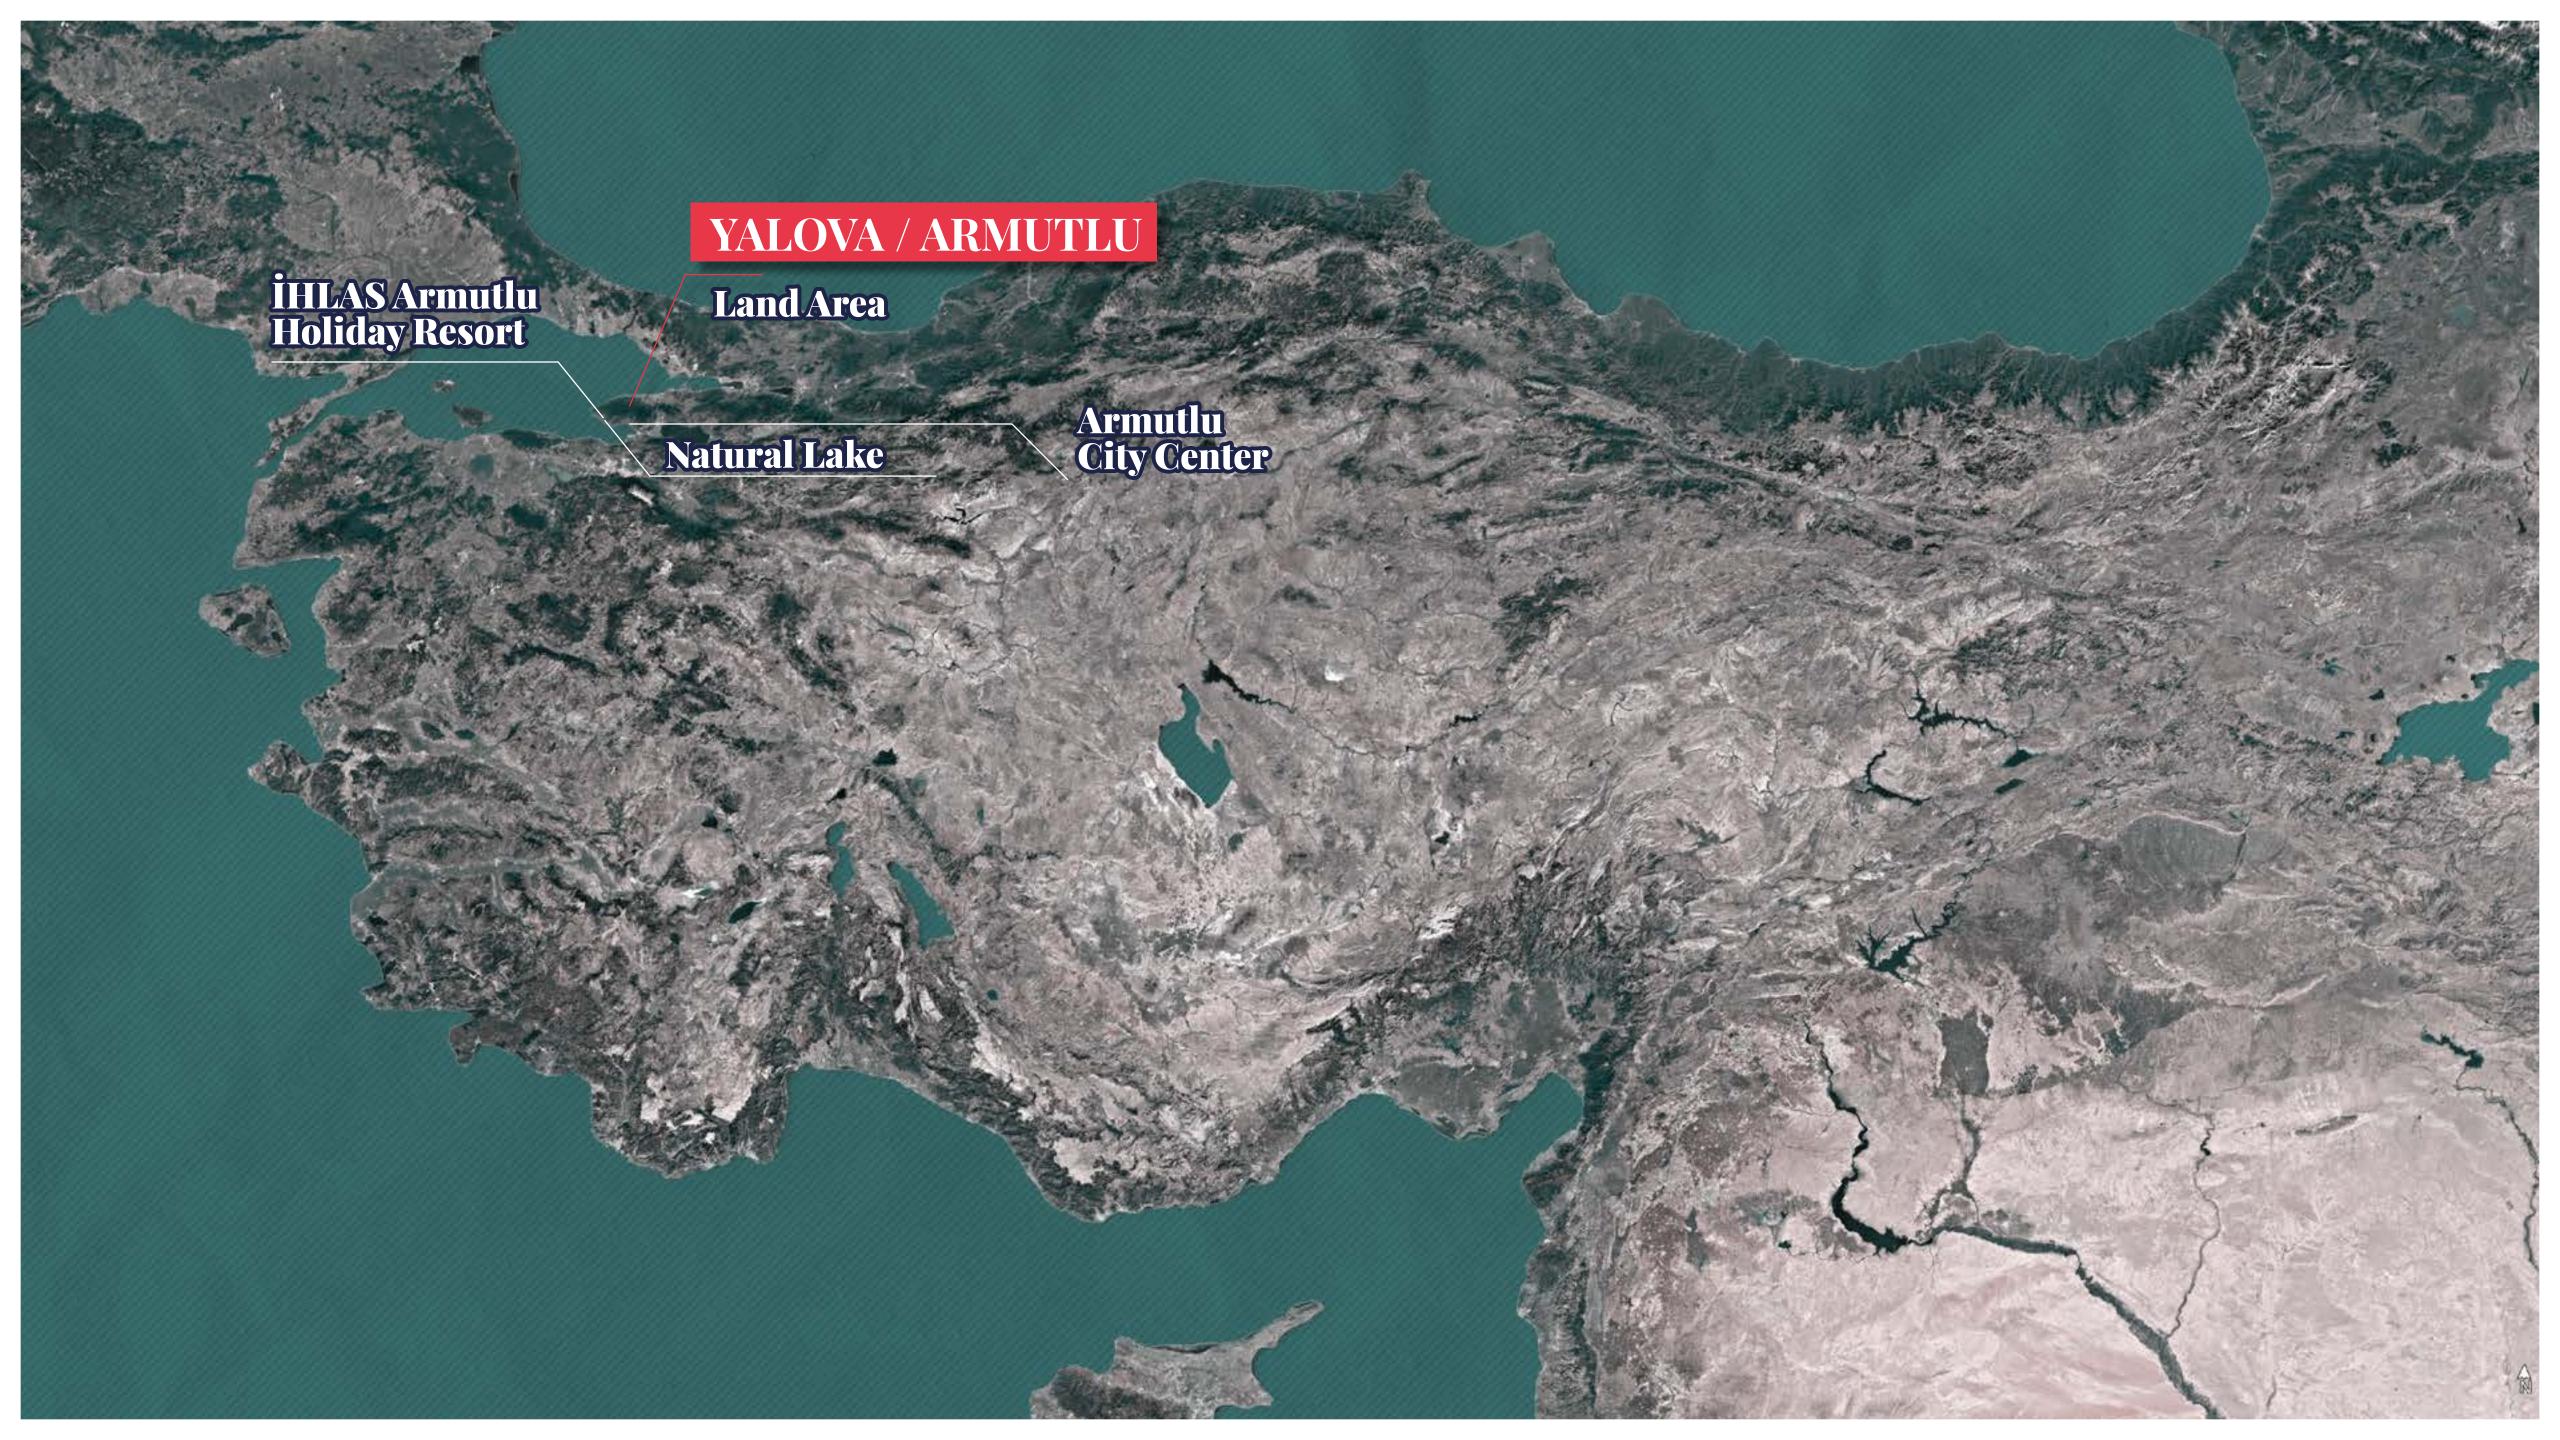

### **OVERVIEW**

Distance to City Center

Airport 20 km

Thermal & Hammam

2 km

15 dk

Distance to Beach

3 km

Yalova City Center

35 km

Bay

15 km