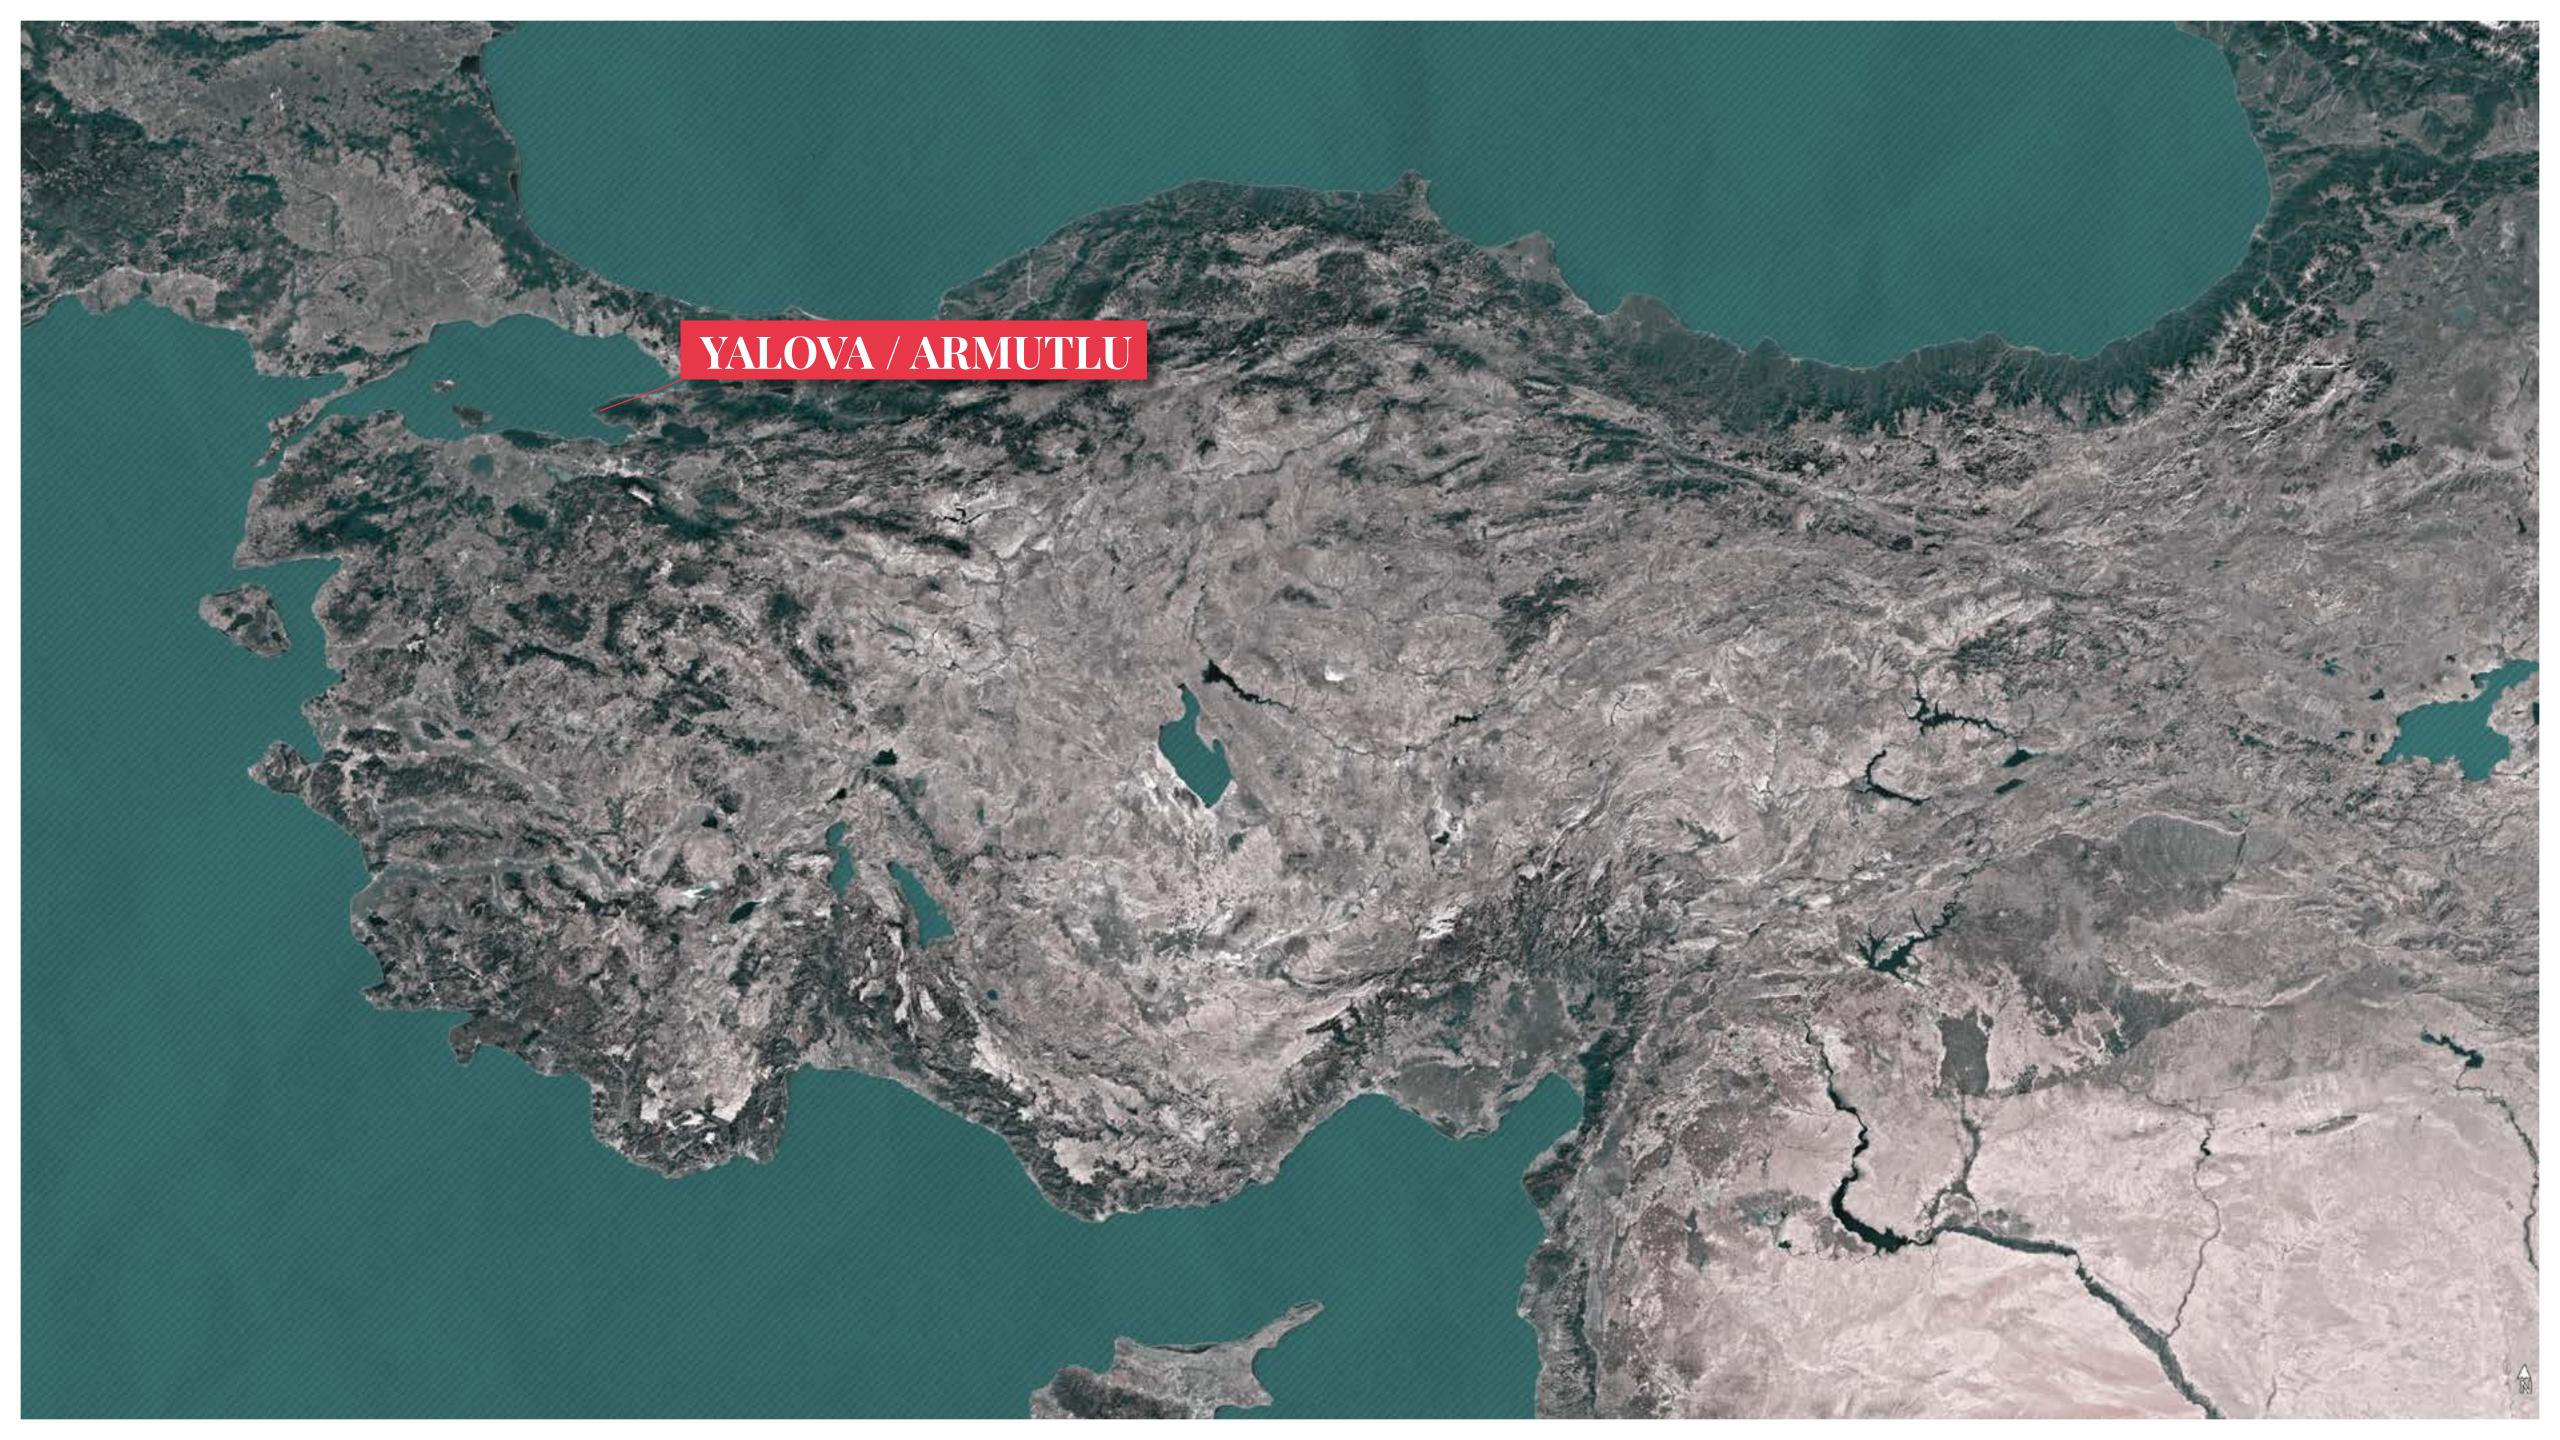

### **OVERVIEW**

Distance to City Center

Airport 20 km

Thermal & Hammam

2 km

15 dk

Distance to Beach

3 km

Yalova City Center

35 km

Bay

15 km